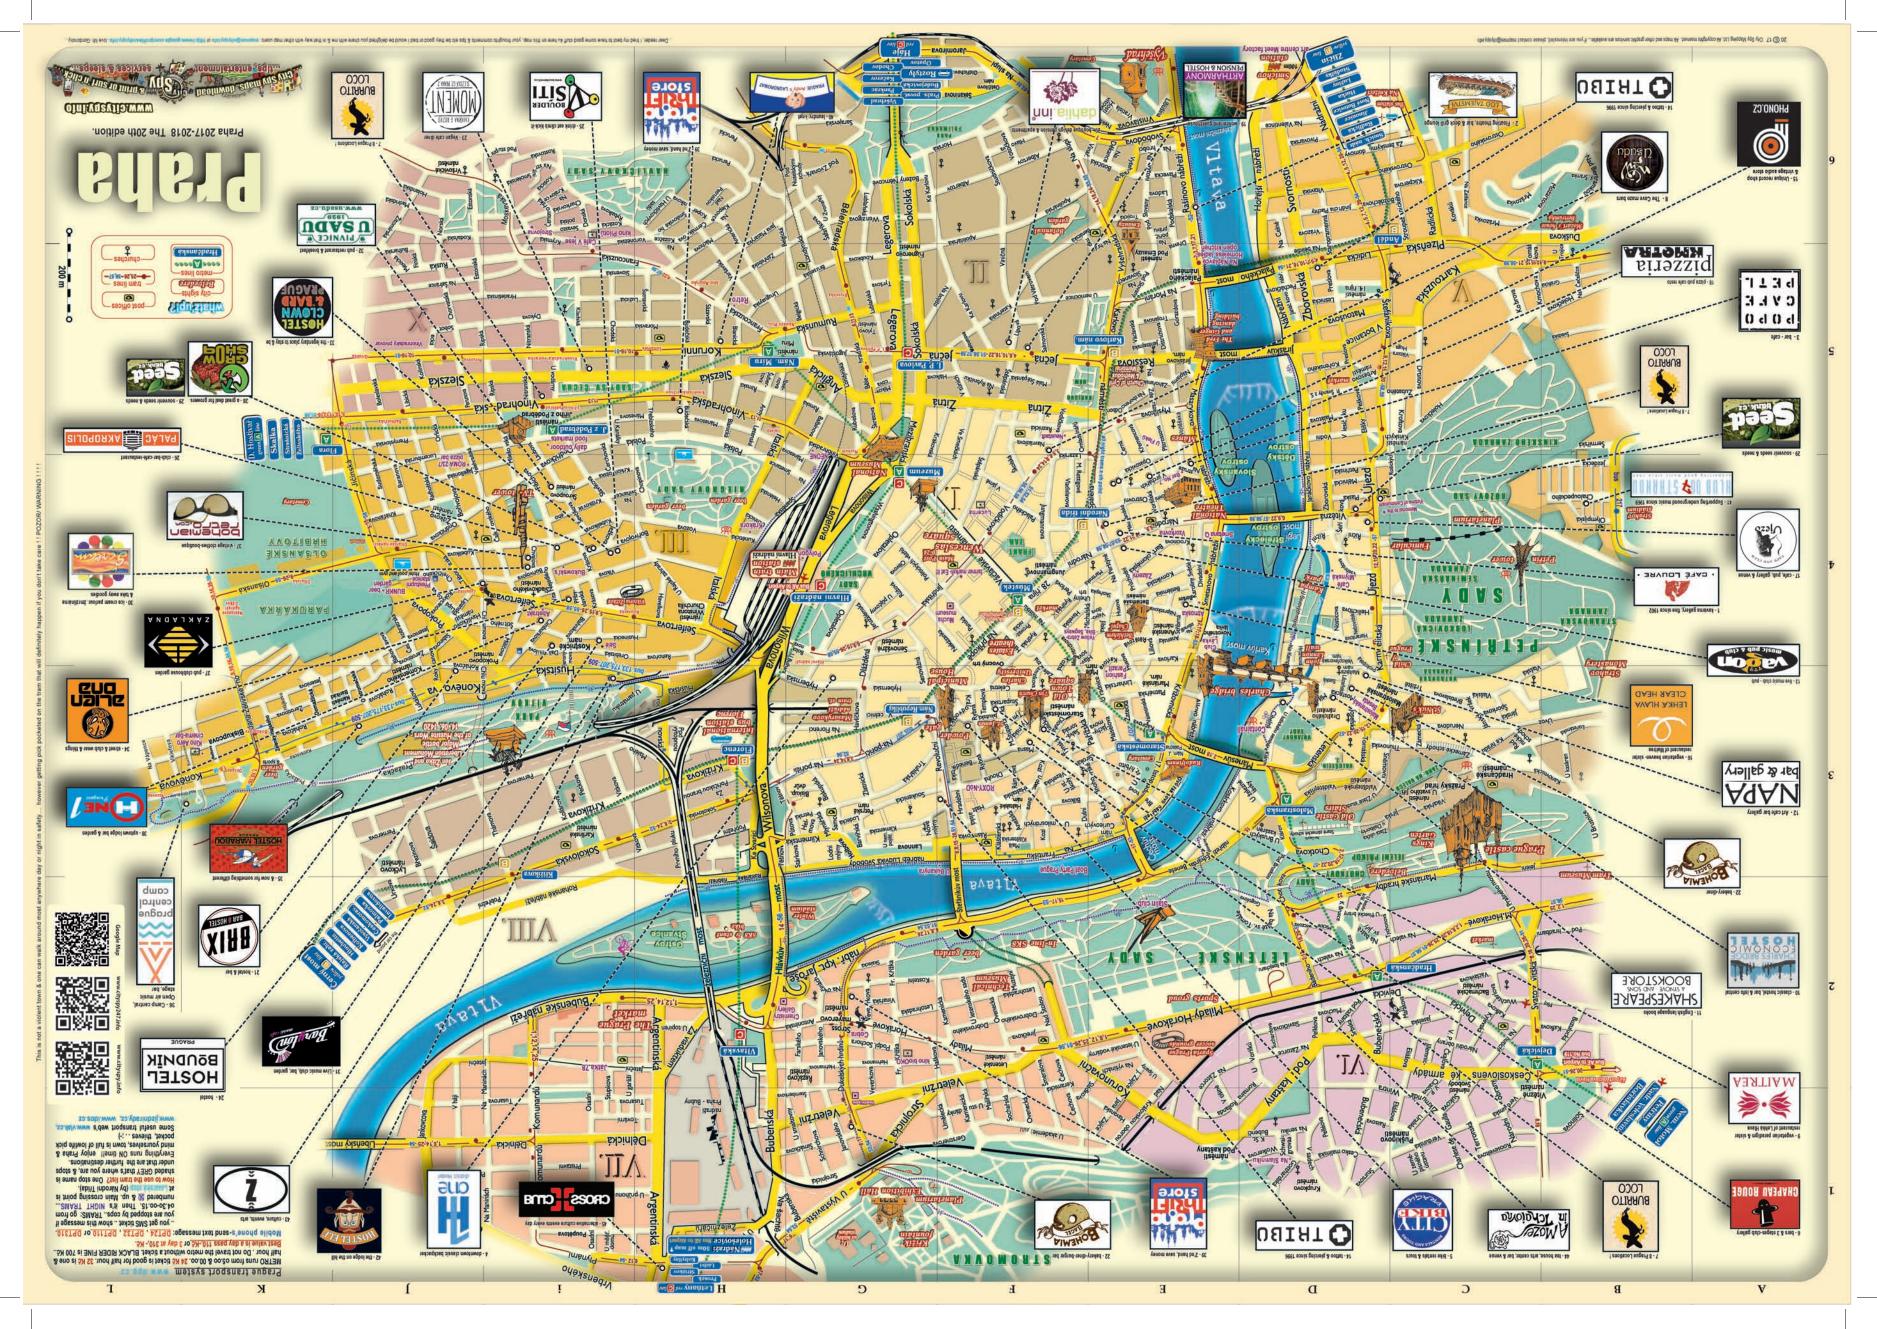

I'm lost = Ya sem mee mou

3=Trree

5=P-yett

Our famous City Spy maps are made for you, young people traveling around Europe. With our map you can move in the cities just as a local.. It is full of tips on services, entertainment and sleeps..enjoy! Coloured frames = 4 categories, icon system to characterize the places...gnu a no.

PIRS & CLUBS CAFE & DINNING ACCOMPDATION OTHERS system to characterize the places...grid & No. -matching the map

ate... so when she says the...

'AT THE HORSE'

at's where you go. .!!. If you are

indering about the memorial, the

lowers & pictures .. it is a long & sad tory from 1969.....

... & a place where history is written.

THE RIVER VLTAVA

Národní street of the NATIONAL THEATRE (with the golden roof) (E4), built 1881... Burnt down

brating the creation of Praha & the

THE FIRST QUEEN

option than the current

"I HAVE A VISION"...

120

the rest is history ..

ΔΝΤΟΝΊΝ ΟΥΟŘÁΚ

& many other famous dead are buried in this most fascinating

graveyard in the

castle gardens..

It SEEMS AS THOUGH

then they shoot at each other. . But

don't worry they are very good at it & each bullet has a name on it..

so unless your own name is ,BORIS OR IVAN' & you are lounging in the bordellos . . . ! . don't be a victim. . .

MALÁ STRANA

THE SMALL QUARTER (D3). More the \*HRAD\* - PRAGUE CASTLE! In

\*VITAVA RIVFR\* u can go up there from the \*Hradčanská\* etro stop or from Old Town (walking unded by 'embassies' here so no leaving your rucksack/bag unattended & all political jokes or intellectual